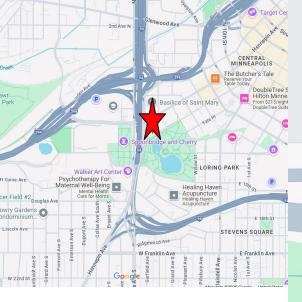

Near bus lines 17, 4, 6, 61, 9

Free Parking at the Basilica Lot in marked spaces Cross Hennepin and Dunwoody to building

௺ 3 min 0.1 miles Fawkes Alley Coffee 1645 Harmon Place, Che Bella Bridal shop Minneapolis, MN, 55403 **1624 Harmon Place** O 1645 Harmon Place Minneapolis, MN, 55403 Café and Bar Lurcat Lyndale Ave Tennis Courts Shodo Shima Stone Study Google Meter parking available along park and around building. Enter using code \*3658 (CODE MAY CHANGE OCCASIONALLY) Follow signs for executive suites on 3rd floor.

Farmer's Fridge

one High School

RE/MAX Results

Enter at 1645 Harmon Place for elevator access or 1624 Harmon Place for stair access.

Basilica Lot 13 N 17th St,

Minneapolis, MN 55403